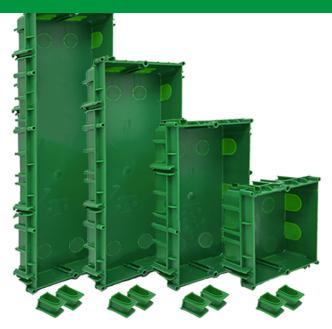

# FLUSH-MOUNTED BOX, 4 MODULES, FOR ENTRANCE PANELS

Flush-mounted box for 4-module external entrance panels. Can also be installed in plasterboard walls (using optional accessories). Dimensions (L  $\times$  H  $\times$  D): 123.5 $\times$ 392.5 $\times$ 50 mm.

### 3110/4A

| FLUSH-MOUNTED BOX, 4 MODULES, FOR ENTRANCE PANELS |       |
|---------------------------------------------------|-------|
| Height (mm)                                       | 392.5 |
| Width (mm)                                        | 123.5 |
| Depth (mm)                                        | 50    |
| Product weight (g)                                | 190   |